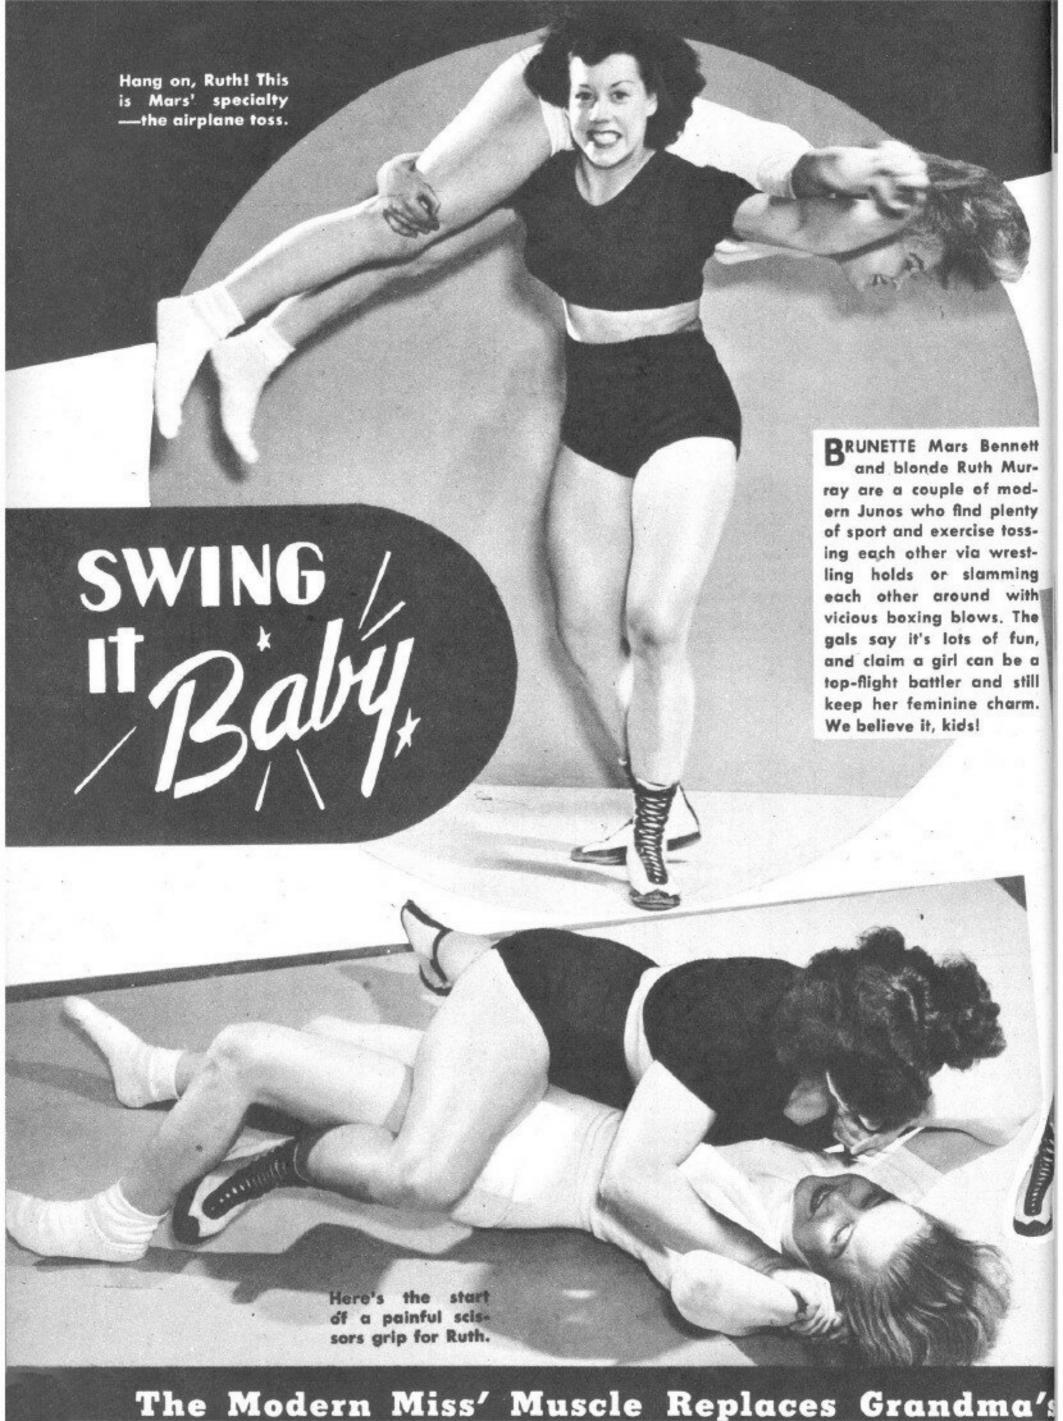

#### A COMPLAINT!

Dear Editor:

Those wrestling girls of yours are getting me down. Have you ever seen girls wrestle like that? I never have! I am a girl with nice looks, and a pretty good figure, and I have been in several fights. Please give us pictures of girls really fighting with each other with no holds barred. The girls in your magazine look like they're afraid to fight.