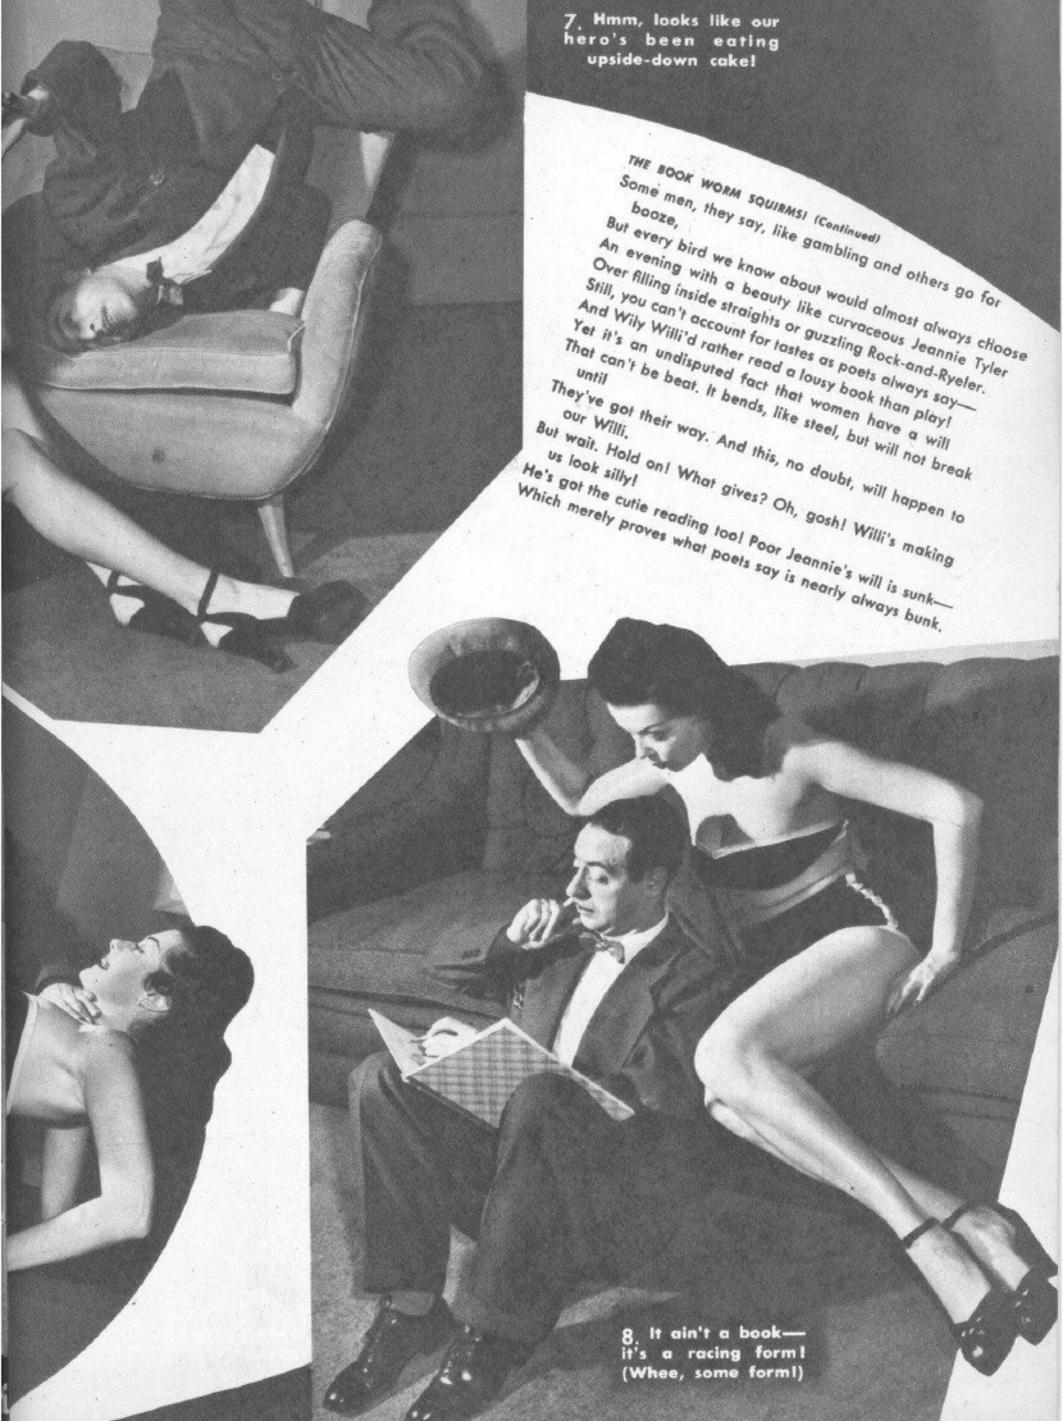

Here is Ann as a dominant, whip-wielding Jungle Juno.

Worm Squirms! 4. Yep, our Willi sure has an eye for literature! A PHEW-LITZER PRIZE-WINNING POEM, STARRING COMIC WILLI DANVILLE 3. Ah-ha, the drip gets tapped! AND TORRID SHOWGIRL JEAN TYLER!