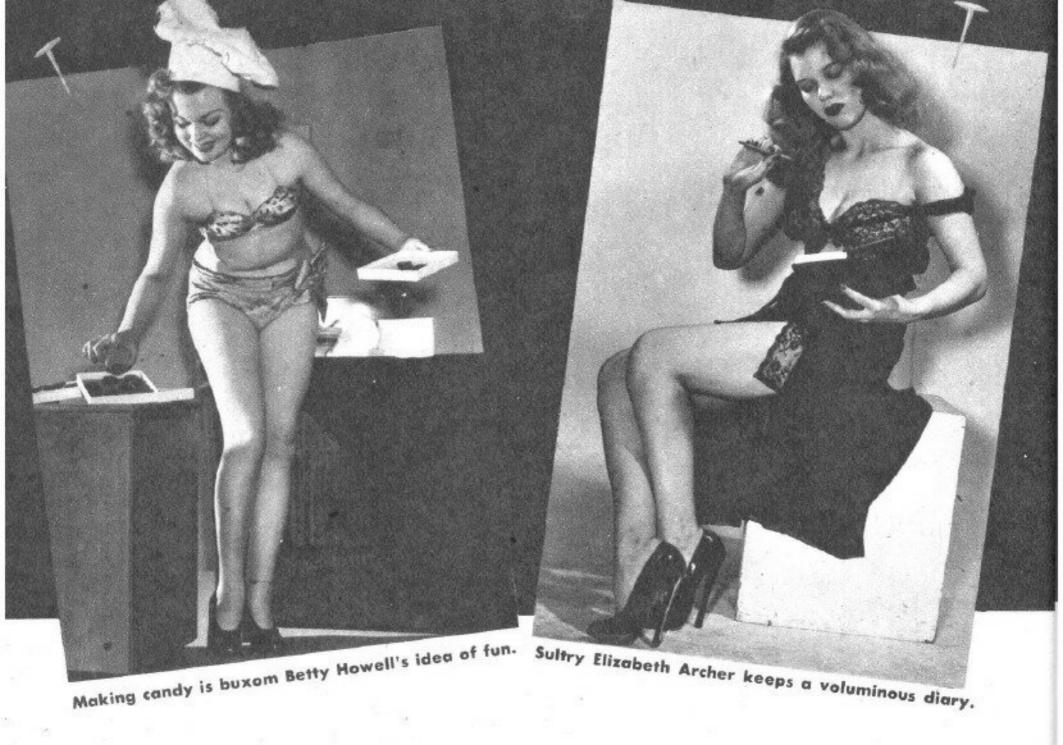

#### Just The Quiet Type

And then there's the quiet type, like Elizabeth Archer, well-known lingerie model and showgirl. Elizabeth's a luscious blonde with more curves than a mountain rail-road and she's just as popular with young-men-about-town as she is with photographers. The result is that most of her spare time is taken up in dancing and dining with the many beaux that swarm around her, It's a situation that leaves her with little time for another hobby, but Elizabeth has one, just the same. And it's the perfect hobby for a gal in her lucky situation. She keeps a diary, and notes in it where she went and what she did on every one of the many dates she has each week! All we can say is that we wish there was some way we could get our name in that little black book of Elizabeth Archer!

#### Just A Home Girl

Of course, no matter how she spends her spare time, every showgirl expects to meet and marry the man of her dreams someday. And some of them, like buxom Betty Howell, anticipate the happy event by becoming skilled in all the subtle arts of housewifery. Betty makes cooking her hobby, and from what we hear the dishes she turns out are delicious. One thing is sure, from the photograph shown here, and that is that Betty's a very chic chef! She'll certainly make some lucky fellow a fine wife, with all the training she's giving herself—and she says it's fun, too!