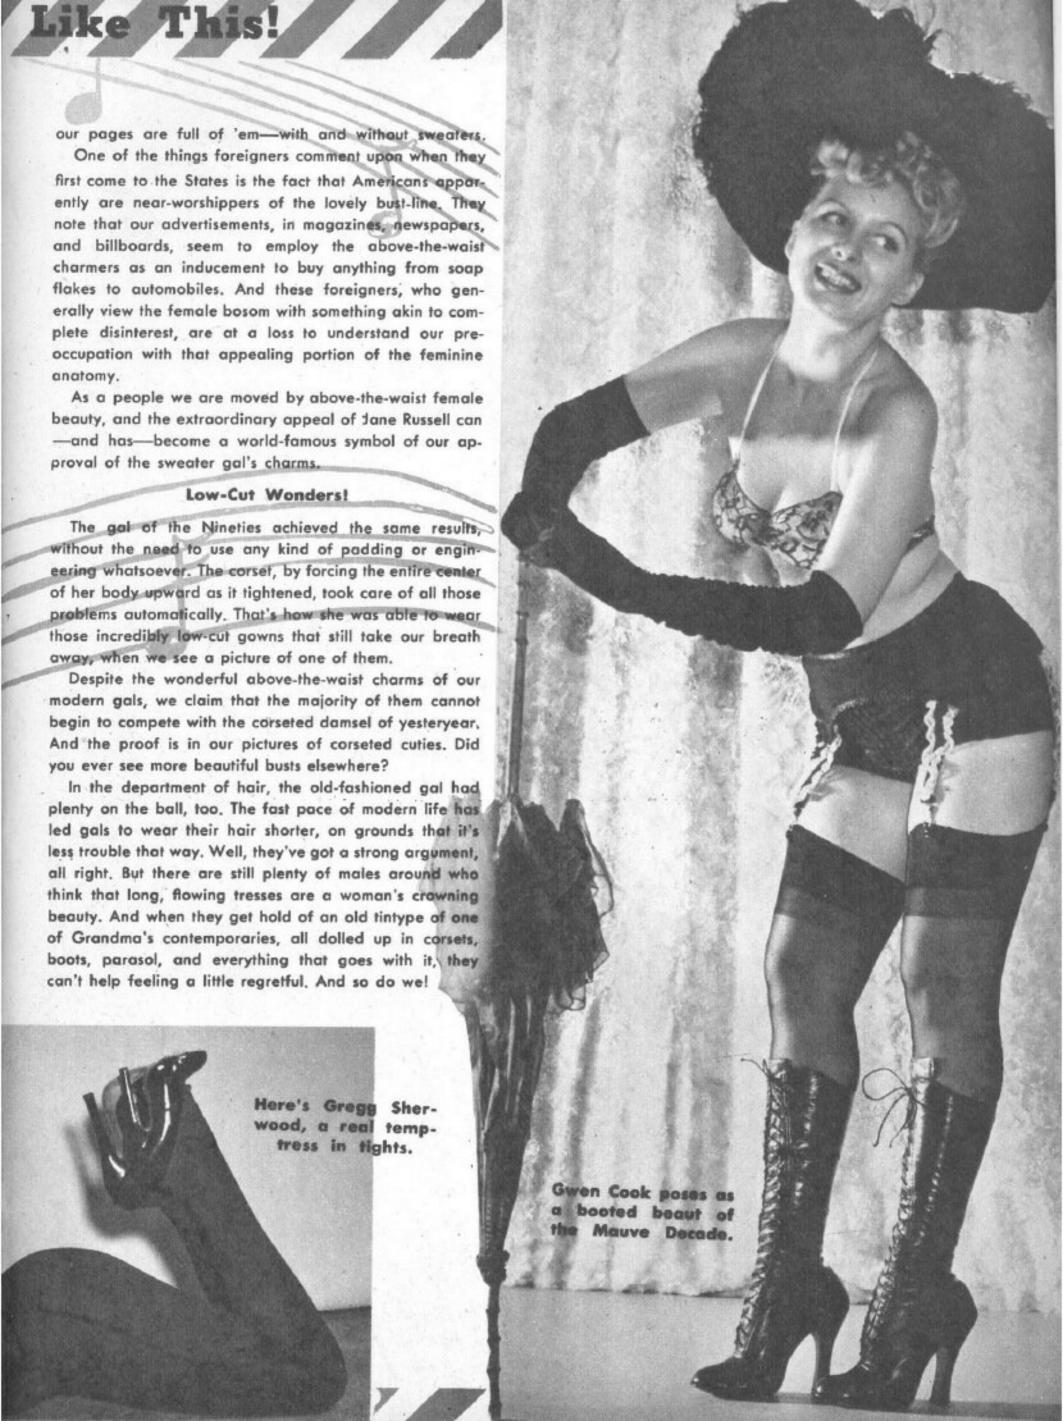

In the first place, what the belle of the Nineties did to improve the body mother nature bestowed on her is strictly out of this world. Those days, gals correctly figured that what men went for was curves. So they gave 'em curves a-plenty, on the theory that you can't get too much of a good thing.

#### Curves Were The Rage

Now, any kindergarten boy can tell you that Woman is a curvey creature, and—by the time he's in the third grade—chances are he can tell you which curve is which, and why. But it's a tougher lesson today than it was fifty years ago, because the curves aren't so pronounced. Of course, what with "inside stories" (falsies to you, friend) and modern corsets, the old bust and hip line with the wasp-waist center curve is beginning to show up again. But for the most part, it's strictly a weak imitation of the kind of figure Grandma cut.

Just to give you an idea, let's take the corset. Now, plenty of young chicks are taking to corsets like ducks to water, these days. But what kind of corset is it? A flimsy, fragile bit of fluff that can take in maybe three or four inches of a soft waist, but certainly not much more than that.

The corset of the Nineties was another matter. Stiff, rugged materials—plus, in some cases, whalebone or some equally rigorous substitute—comprised the corset. It was a garment that really made a gal sit up and take notice when the strings were pulled tight. She couldn't do

anything else! And a rigid corset training would bring a waist down to an unbelievable sixteen (or even, in a few cases fifteen) inches. That was a curve the youngest child could see!

In another department that the Nineties Nifties paid a good deal of attention to, the modern gal is completely without equipment. In fact, you'll find her patronizing reducing parlors and buckling herself into reducing belts in an effort to chop flesh off—in the very spots where her grandmother was wearing a bustle to accentuate it!

Our research led us into the archives of long-forgatten women's fashion magazines, where we found some amazing advertisements for bustles. Many were made of padded material, of course. A few were fashioned of hollow, metal frames. The most amazing of all, though, were the pneumatic jobs! Just imagine taking a fall in the street, with one of these air cushions fastened on behind. Why, you'd bounce right back up again. The modern miss doesn't know what she's missing!

And Grandad sort of admired the bustle. It compensated (and you can ask any artist if you don't believe us) for the accentuated bust line that was the result of a tightly laced corset. Which leads us into our next subject. Of course, we have our sweater girls today, and we'd be the last people to throw cold water on them. In fact,