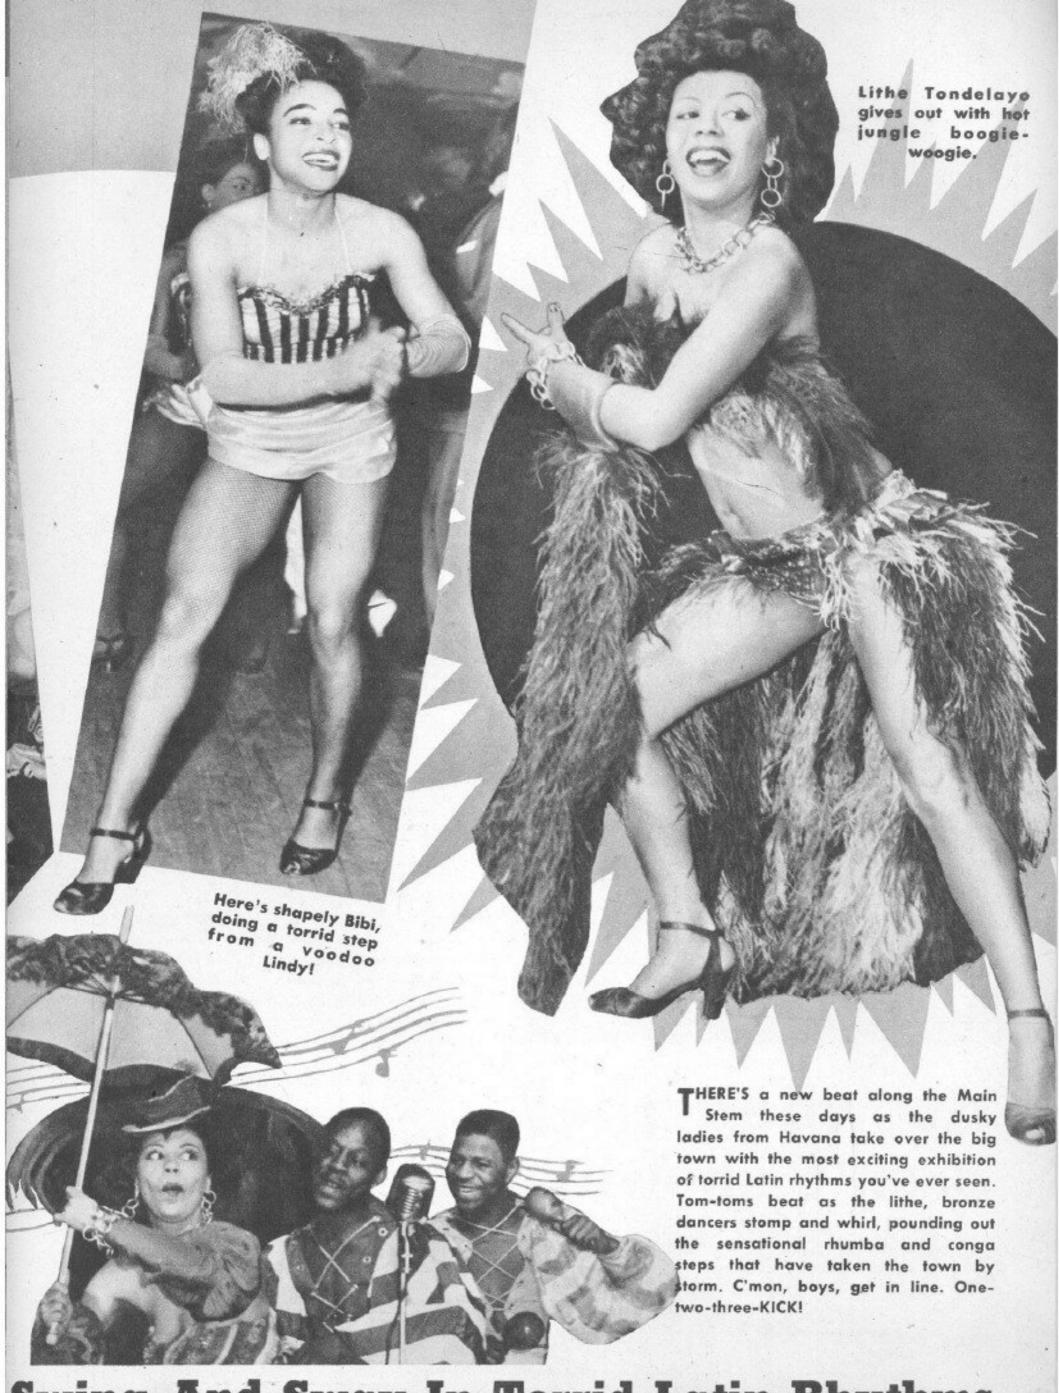

Tondelayo shows Broadway an exciting Cuban routine.

Buadway

Gulan

Callan

Sinuous Dancer

Swing And Sway In Torrid Latin Rhythms