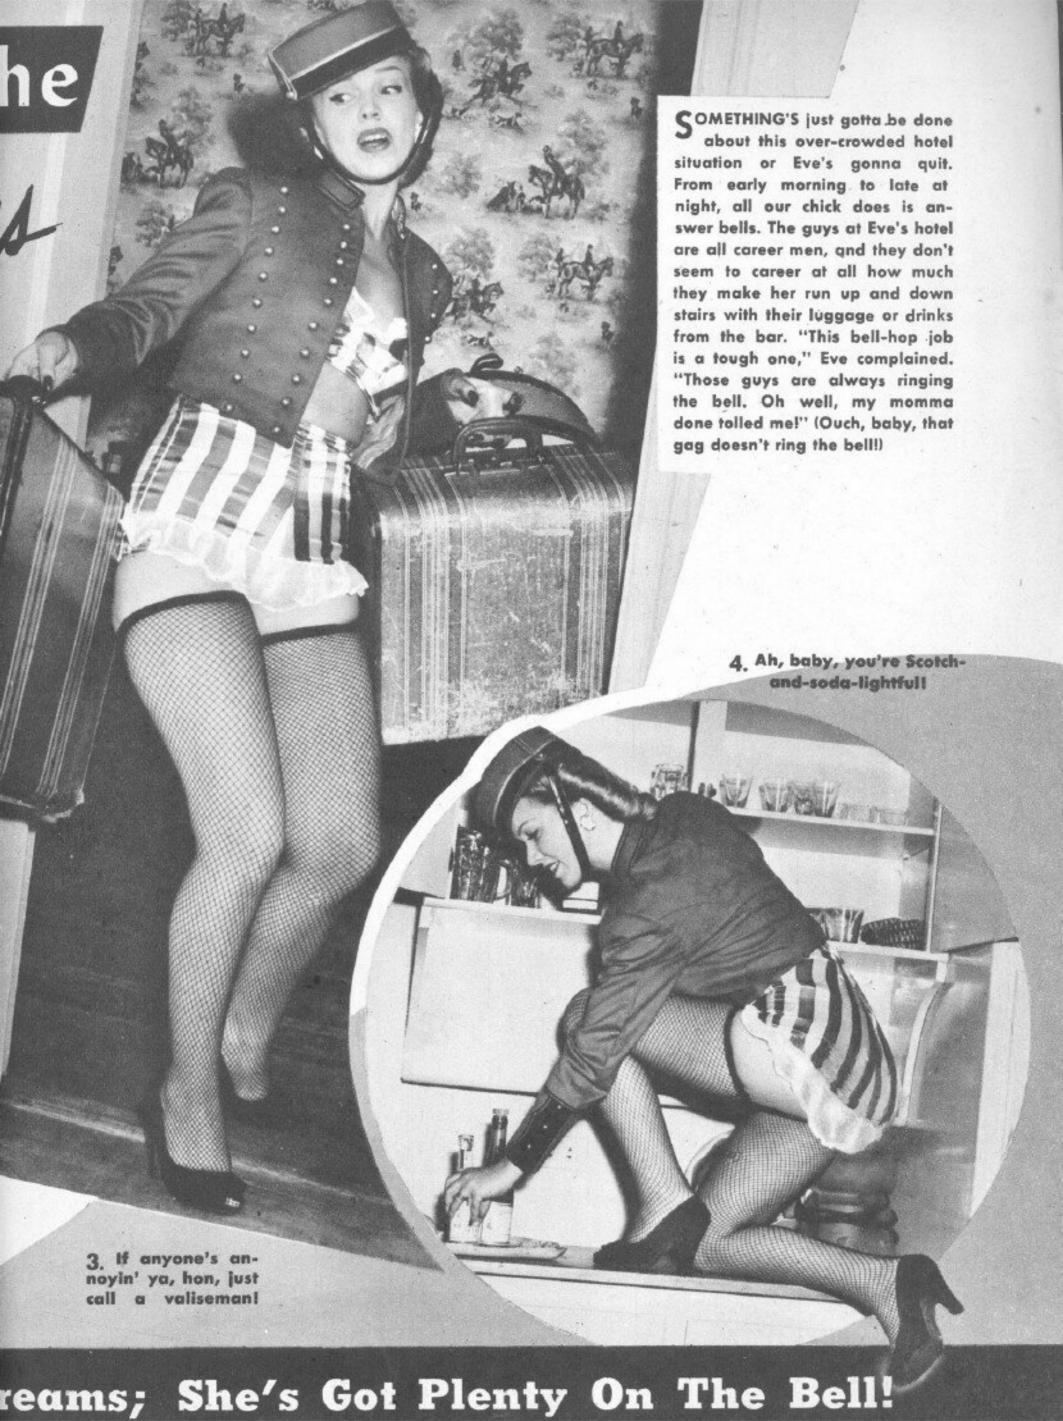

## do when they aren't showing

READERS never seem to stop asking for personal information about the sensational showgirls whose pictures appear in these pages. They write: What do these cuties do in the spare time? What kind of hobbies do they have? Let's have a few facts about their private lives, please!

In other words, what do showgirls do when they aren't showing?