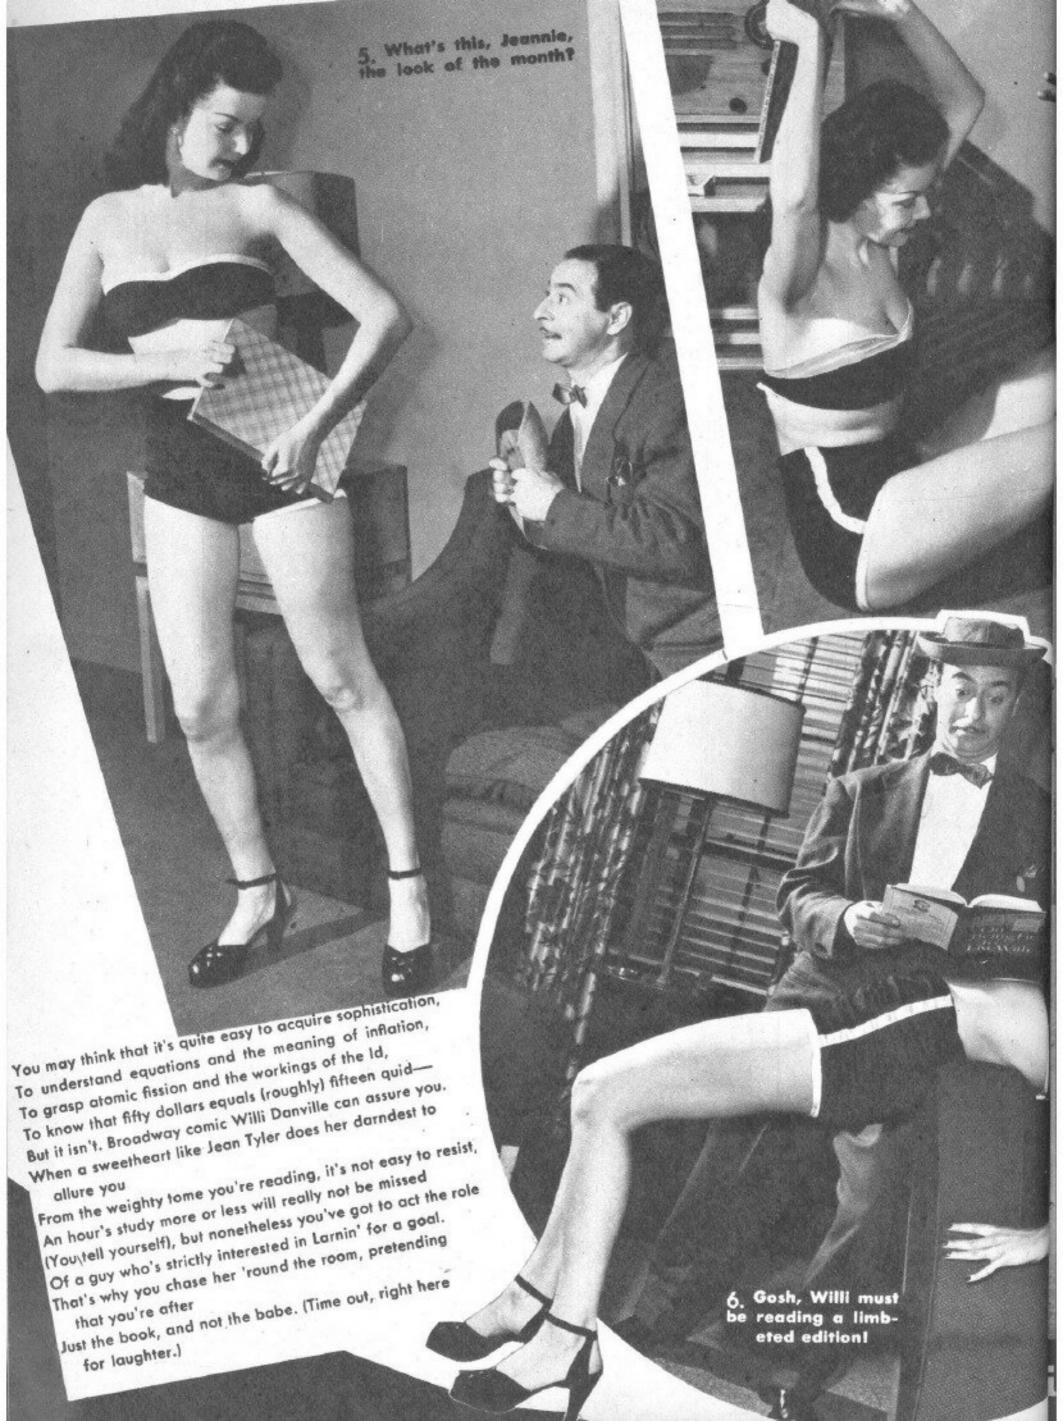

Here is Ann as a dominant, whip-wielding Jungle Juno.

Worm Squirms! 4. Yep, our Willi sure has an eye for literature! A PHEW-LITZER PRIZE-WINNING POEM, STARRING COMIC WILLI DANVILLE 3. Ah-ha, the drip gets tapped! AND TORRID SHOWGIRL JEAN TYLER!