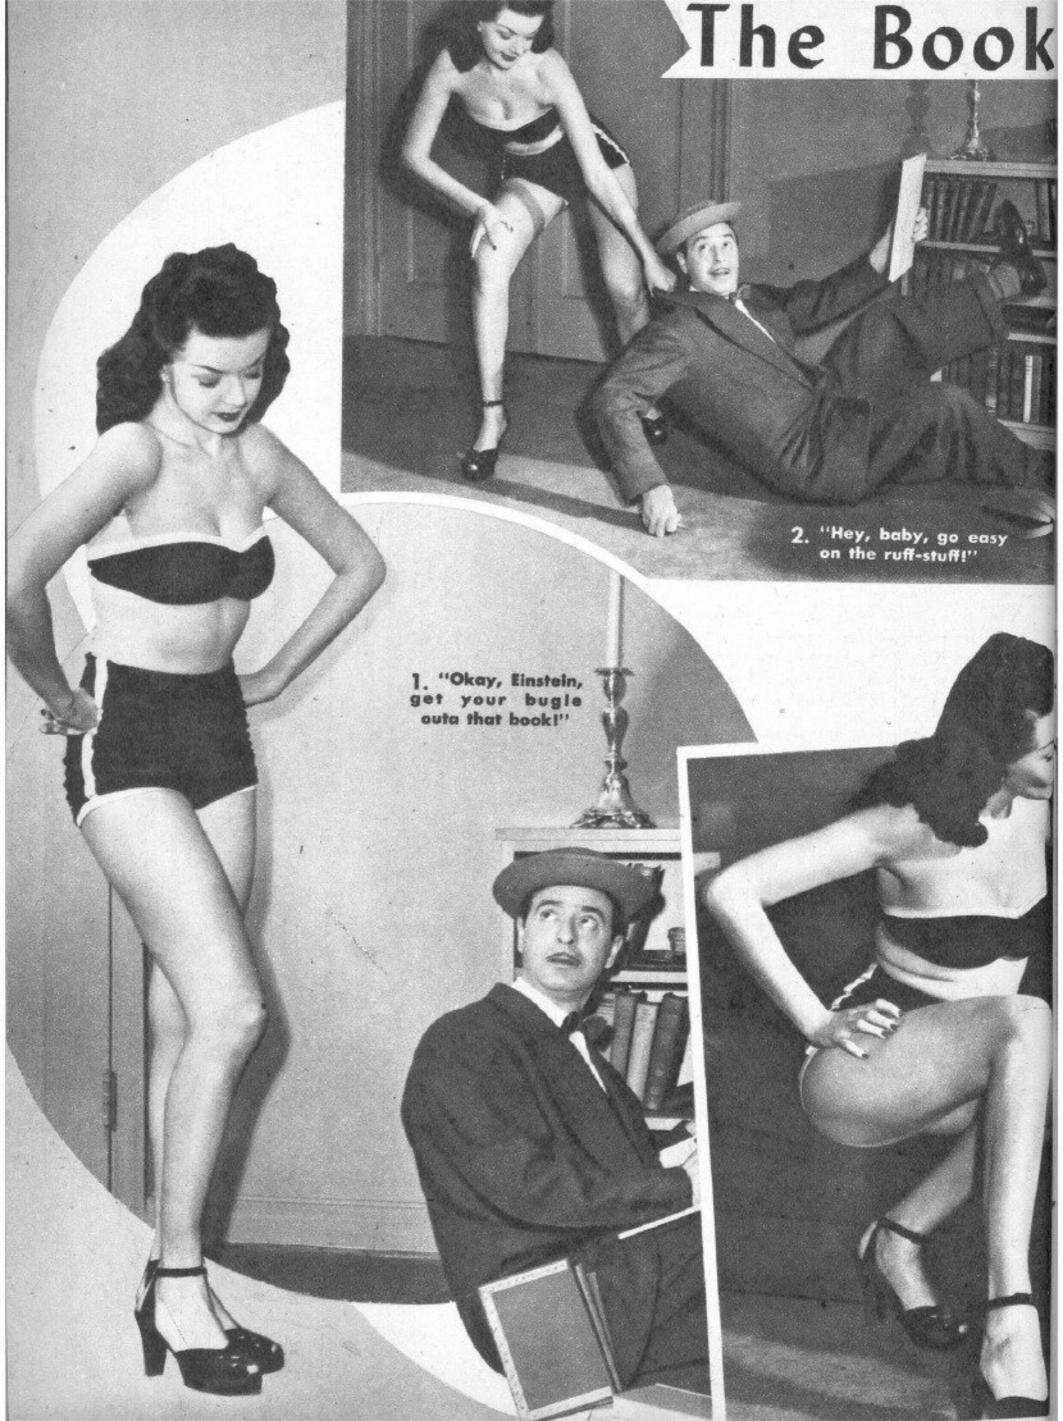

Here is Ann as a dominant, whip-wielding Jungle Juno.

Worm Squirms! 4. Yep, our Willi sure has an eye for literature! A PHEW-LITZER PRIZE-WINNING POEM, STARRING COMIC WILLI DANVILLE 3. Ah-ha, the drip gets tapped! AND TORRID SHOWGIRL JEAN TYLER!