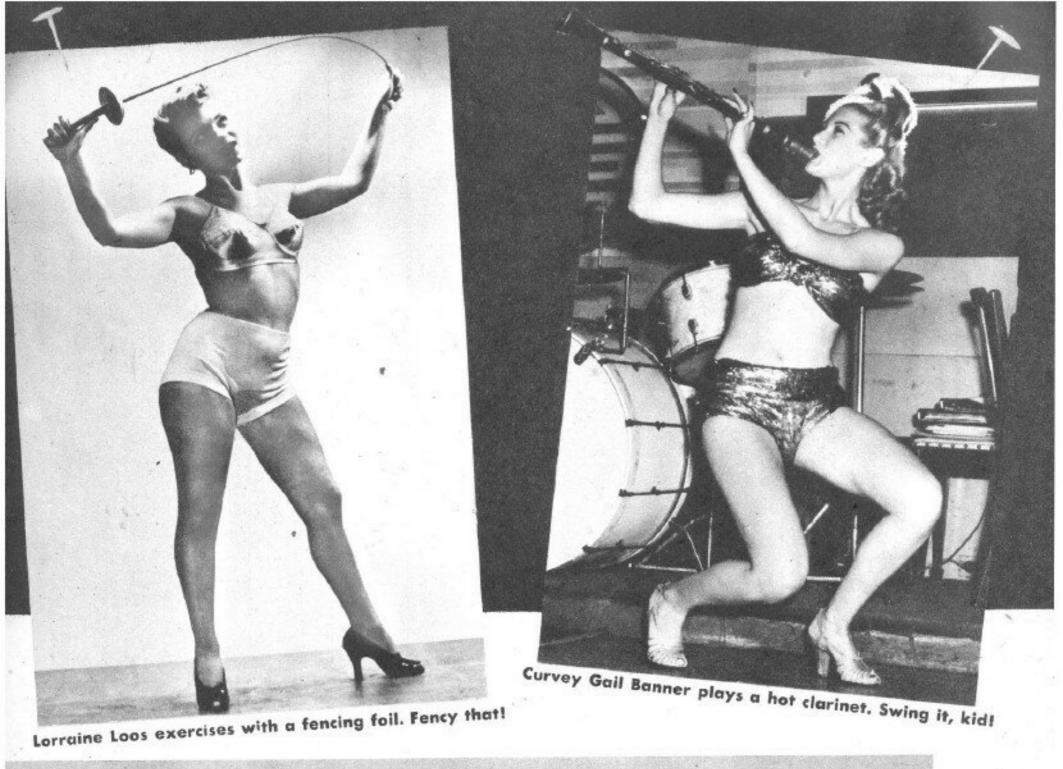

One gal who cleverly combines her sporting hobby with her career is luscious Lorraine Loos, noted chanteuse and specialty dancer. Lorraine knows she has to keep her beautiful body supple and graceful at all times. And she has to guard against losing the split-second sense of timing which is vital to the success of her daring

dance routines.

So Lorraine has chosen a sport that demands terrific bodily agility, combined with perfect balance and timing, plus lightening-quick thinking. She's a fencer, and considers that ancient sport is the perfect answer to a chorine's hobby problems. Lorraine claims that an hour spent in the fencing academy is worth three in the dance studio.

Take, for example, Gail Banner, a vivaceous blonde cutie who has prettified the pages of our magazines many, many times. Gail is a photographer's dream because she falls so readily and convincingly into any pose he might ask for, no matter how difficult.

And Gail's as full of life at home as she is on the stage or before the camera lens. Few quiet evenings curled up with a book for her. No, sir! Our cutie's a skilled amateur musician, and a pick-up jam session is her delight.

Gail plays the clarinet like a female Benny Goodman and she can knock out the hot stuff on almost every other

#### With Fascinating Off-Stage Hobbies

instrument in a jazz ensemble. Nothing pleases her better than to sit in with a bunch of real knock-'em-out musicians and give with the appropriate hot licks on her clarinet.