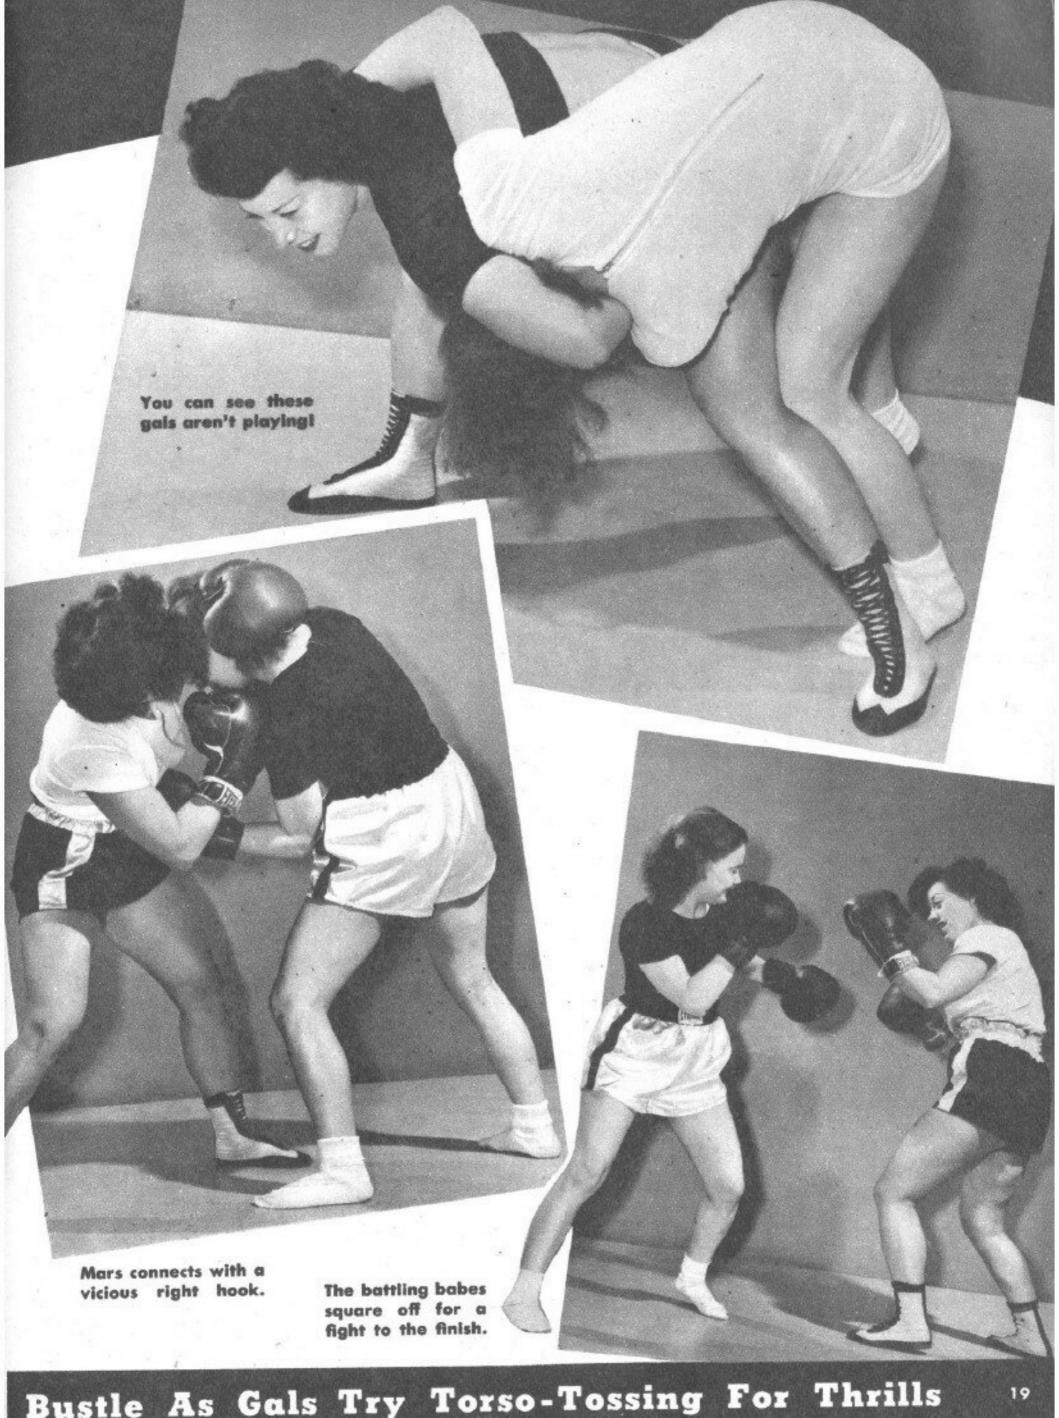

#### A COMPLAINT!

Dear Editor:

Those wrestling girls of yours are getting me down. Have you ever seen girls wrestle like that? I never have! I am a girl with nice looks, and a pretty good figure, and I have been in several fights. Please give us pictures of girls really fighting with each other with no holds barred. The girls in your magazine look like they're afraid to fight.

> Sally M. Detroit, Mich.