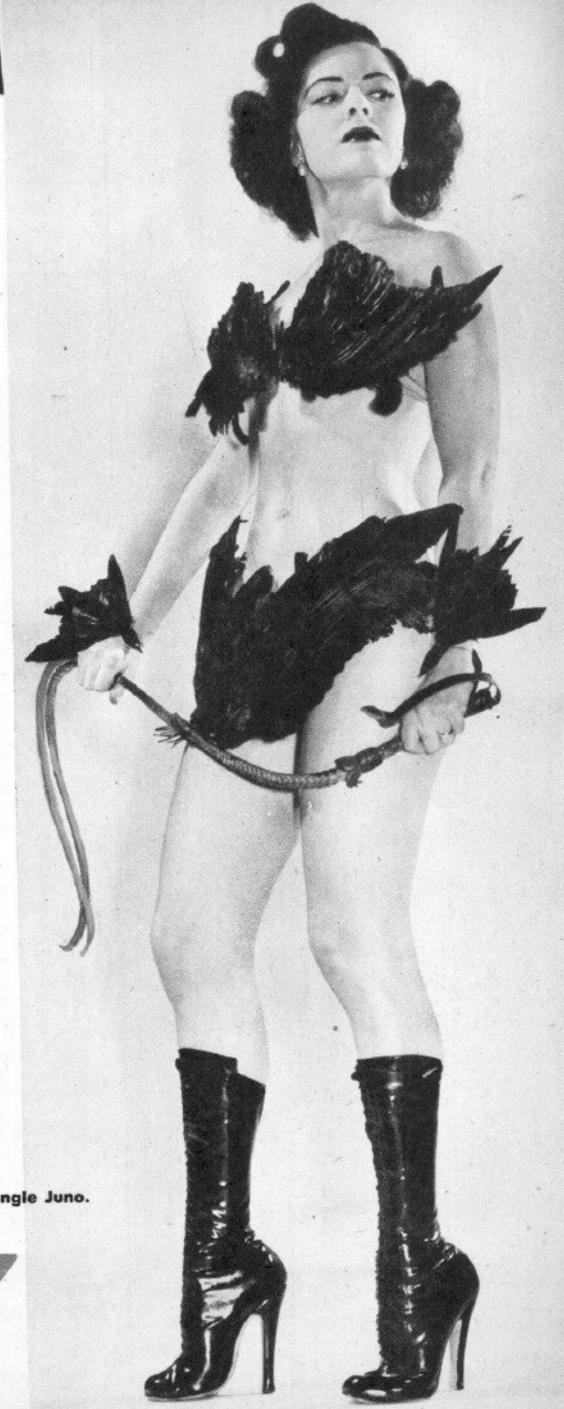

Art and pin-up photographers discovered that her skilled acting ability made her a valuable model for dramatic pictures, such as the one on these pages, in which she portrays the bird woman in Hudson's famous novel, "Green Mansions." The other pictures show what life and vivacity she brings to the posing of fashion lingerie shots.

Here is Ann as a dominant, whip-wielding Jungle Juno.

Worm Squirms! 4. Yep, our Willi sure has an eye for literature! A PHEW-LITZER PRIZE-WINNING POEM, STARRING COMIC WILLI DANVILLE 3. Ah-ha, the drip gets tapped! AND TORRID SHOWGIRL JEAN TYLER!